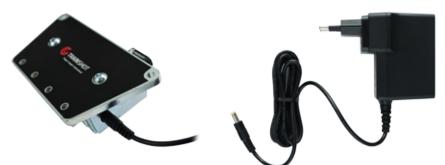

### LONG RANGE RADIO MODULE

The Long Range Radio Module connects your smart device with the electronic unit when shooting on long distance through radio communication. This extension is recommended for hunting or sniper trainings.

### LONG RANGE ANTENNA

The Long Range Antenna serves as an upgrade for the electronic unit, designed specifically for long-distance shooting.

Replace Bluetooth antena with <u>Long Range Radio</u> <u>Antenna</u>.