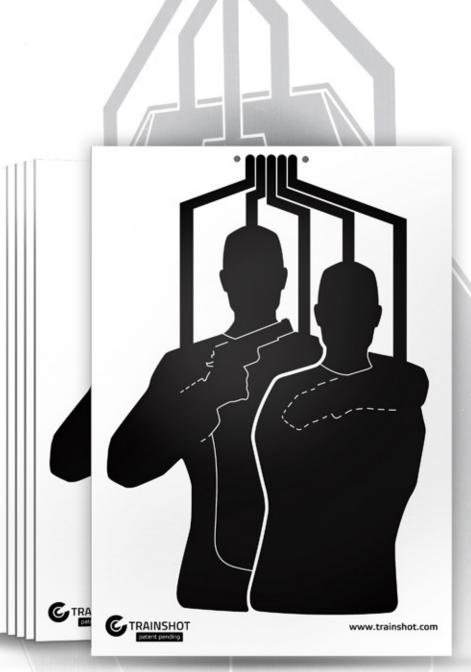

## HOSTAGE

### **FORCE** SERIES

The Force series was developed to train the tough guys police, army and task forces. The target displays a hostage situation where the primary aim is to hit the captor. Go for the true experience with our special series.