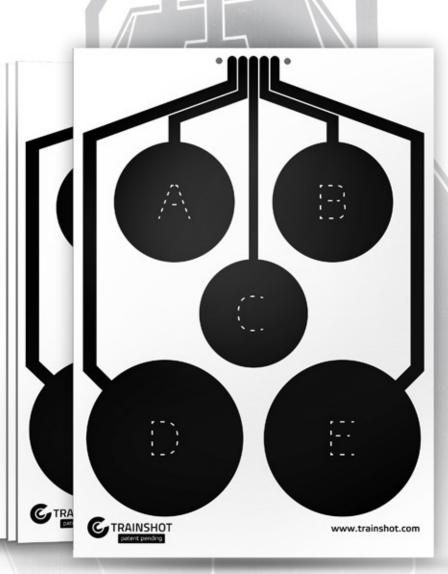

### **CHOOSE A DESIGN**

We are all different. That's why we created various targets suitable for differing preferences. By default, we offer four patterns and further personalization on demand.

# CIRCLES