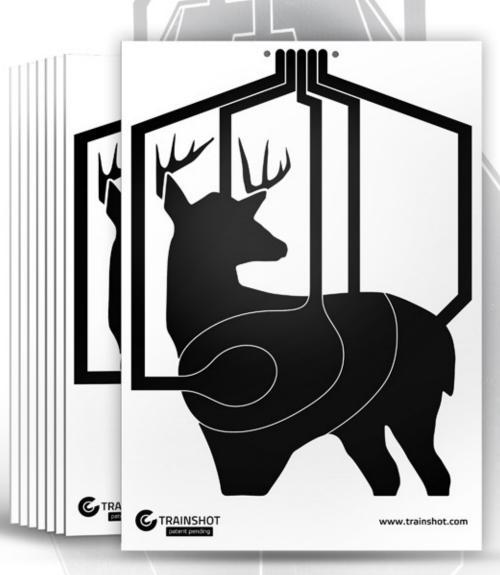

### **HUNT** SERIES

Enjoy the thrills of hunting with the convenience of technological improvements. Train your shooting skills using a target with a silhouette of an animal and test your aiming with a prey that requires no quiet waiting in the bushes. Using this target, you can maximize your abilities before you go into the wild for the real challenge.

## DEER