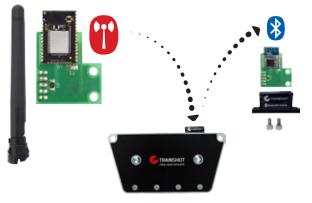

# **ELECTRONIC UNIT**

The electronic unit processes the signals from the target and sends the data into your device. In return, it assigns commands according to the chosen training mode by the in-built LED lights.

The Trainshot system is a combination of patent pending targets and a small electronic unit, offering a digitalized scoring gauge and a range of training modes through our application on any smart device available.