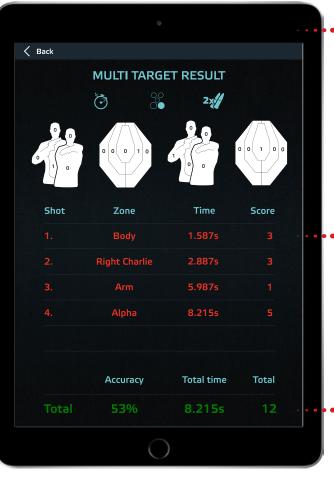

# MULTIPLE TARGET MODE

----

C TRAINSHO

< Back

C

SCORE 2 TIME 0.885

C

D

D

Е

в

Е

0 0

0 0

0 0 0

SCORE 5 TIME 0.987

1 0

C TRAINSHE

The Multiple target mode is a game changer for any shooter, experienced or not. Connect various targets to your device and train with different patterns to maximize your adrenaline level and test your skills. The application randomly assigns the target while it automatically evaluates your strike and time. The mode can be set up for multiple users.