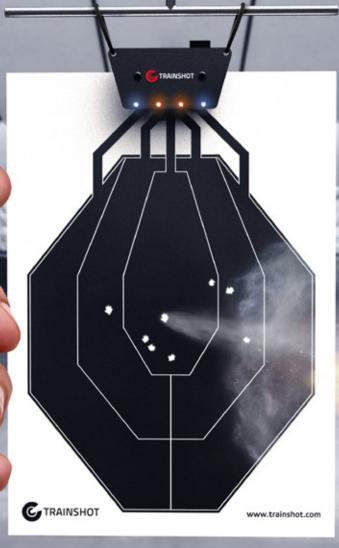

DIMENSIONS

590 x 440 mm

TARGET

caliber and target

KEEP DRY

DURABILITY 70 - 200 shots depending on the www

www.trainshot.com/manual

The cardboard target has a unique patent which enables the pattern to detect hits on the surface. It is connected to the Trainshot system's electronic unit and sends the signals of your hit zones while simply attached to the metal casing.

PATENT PENDING

MULTILAYER DESIGN

The target can endure up to 100 shots before replaced. New boards cost no more than a single cup of coffee and can be personalized on request.

The customizable paper-based target communicates your data with the system and provides not only the real-time evaluation of your scores, but also a complete training mode with add-ons, guided by light signals and verbal commands.