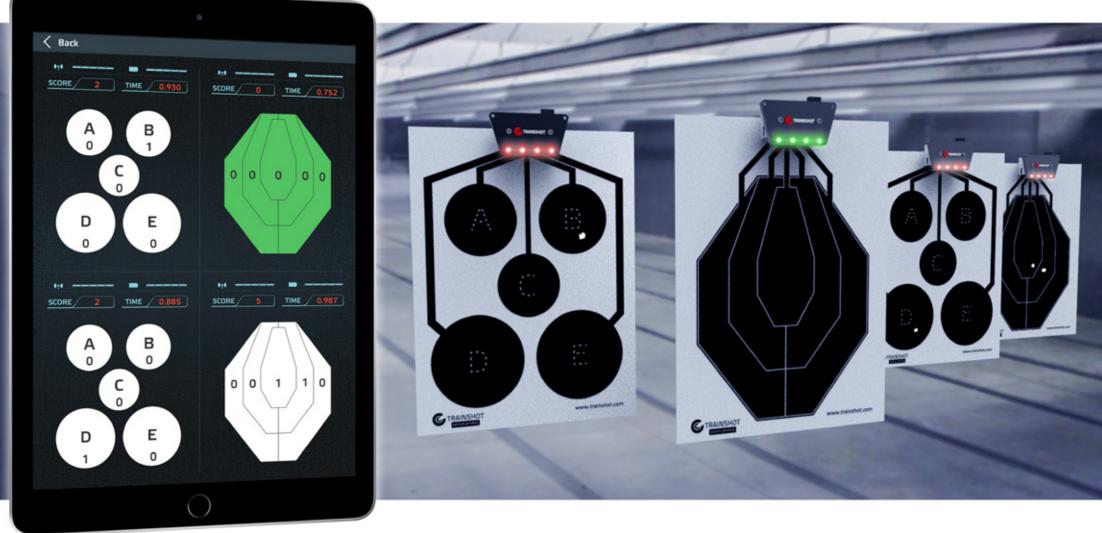

# MULTIPLE ZONE MODE

The application offers various modes for trainings and game-like challenges. The first of them is the Multiple zone mode which randomly assigns the strike zone to the shooter. The zones are indicated with a green LED light accompanied with verbal commands and they have to be hit during a recorded timeframe while the scores are automatically evaluated in real time.

# MULTIPLE TARGET MODE

----

C TRAINSHO

< Back

C

SCORE 2 TIME 0.885

C

D

1 0

C TRAINSHE

The Multiple target mode is a game changer for any shooter, experienced or not. Connect various targets to your device and train with different patterns to maximize your adrenaline level and test your skills. The application randomly assigns the target while it automatically evaluates your strike and time. The mode can be set up for multiple users.