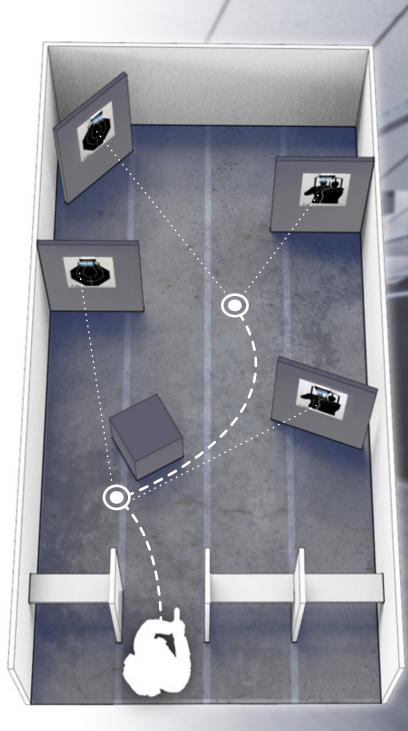

### **COMBAT TRAINING**

Create an adrenaline-filled battlefield with our combat mode! Set up your targets on different locations and connect them with the application to get different hit zones assigned. Transfer it into an exciting competition via multishooter mode.

### MULTIPLE TARGET MODE PARKOUR