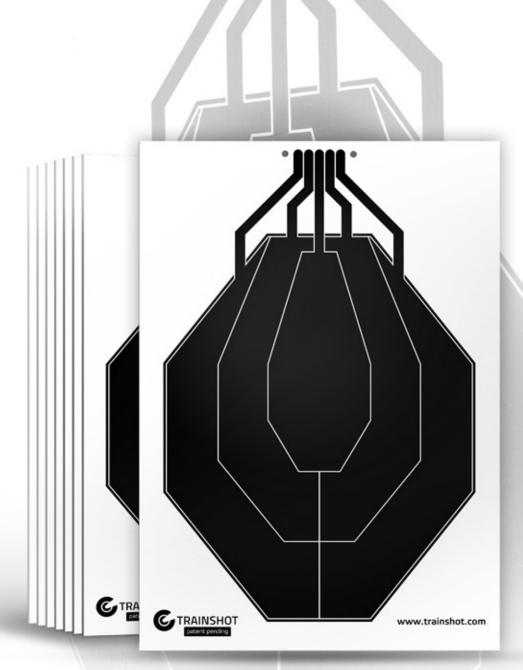

### **CHOOSE A DESIGN**

We are all different. That's why we created various targets suitable for differing preferences. By default, we offer four patterns and further personalization on demand.

### **SPORT** SERIES

With our circles target you can efficiently train your shooting while focusing only on your skills and not the inconvenient manual set-up.

It doesn't matter whether you are an experienced shooter or an absolute beginner. This pattern covers various areas on the target which contributes to better aiming abilities.

# CIRCLES