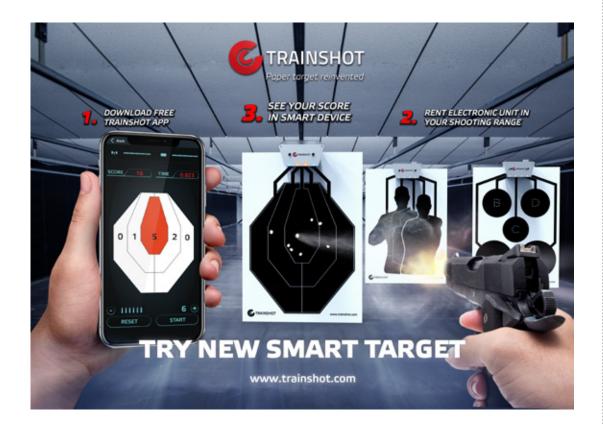

### HIT ZONE | SCORE | REACTION TIME IN YOUR SMART DEVICE

The Trainshot system is a combination of patent pending targets and a small electronic unit, offering a digitalized scoring gauge and a range of training modes through our application on any smart device available.

### **MOBILE APPLICATION**

 $\bigcirc$ 

٢

C TRAINSHOT

The user-friendly application compatible with iOS and Android operating systems provides the key connection between the system and the user. You can choose from various training modes and game-like scenarios that can be further adjusted according to personal preferences. Up to four units can be added to the application.