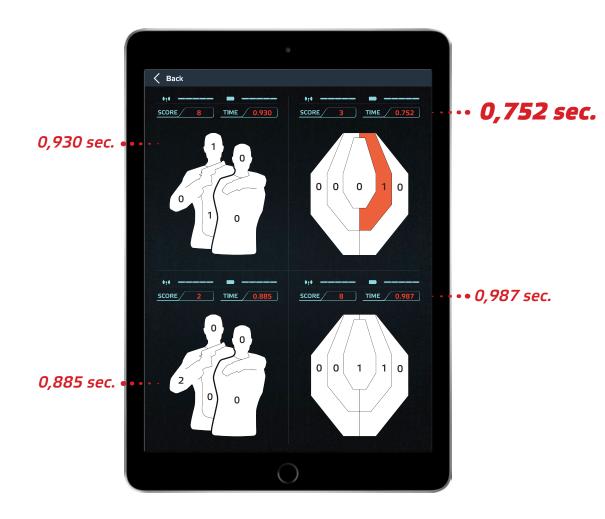

### **REACTION TIME FOR EACH TARGET**

The Tranishot system has an in-built timer that enables you to track your time. Challenge yourself to achieve more for less, each time you go for a round!

### ••• STATISTICS

App shows idividual time and score of each hit

• OVERALL