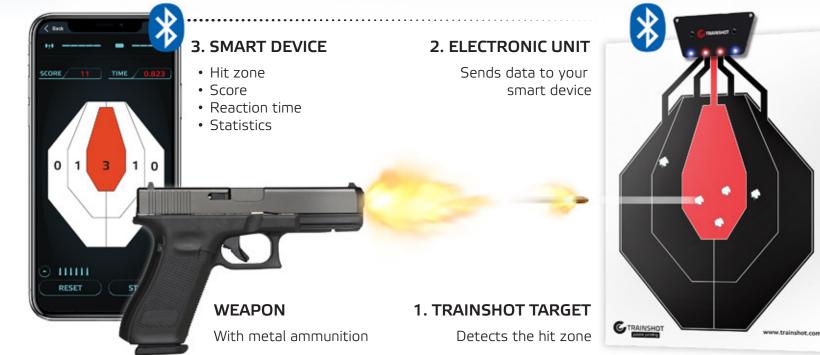

# **ELECTRONIC UNIT**

The electronic unit processes the signals from the target and sends the data into your device. In return, it assigns commands according to the chosen training mode by the in-built LED lights.

The Trainshot system is a combination of patent pending targets and a small electronic unit, offering a digitalized scoring gauge and a range of training modes through our application on any smart device available.

DIMENSIONS

590 x 440 mm

TARGET

caliber and target

KEEP DRY

DURABILITY 70 - 200 shots depending on the www

www.trainshot.com/manual

The cardboard target has a unique patent which enables the pattern to detect hits on the surface. It is connected to the Trainshot system's electronic unit and sends the signals of your hit zones while simply attached to the metal casing.