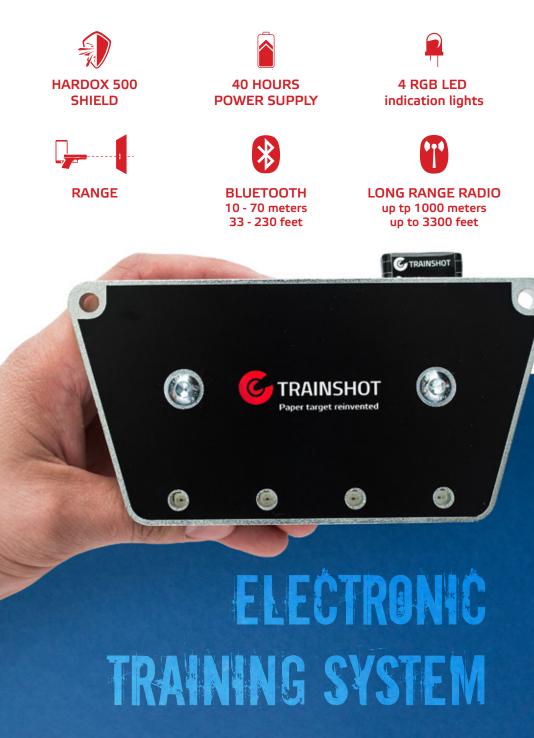

The device is coated in a bulletproof Hardox 500 shield casing, therefore it's extremely durable. The signalizing lights are easily replaceable.

The Trainshot system brings you the pure joy of target shooting by eliminating the burden of manual procedures. Have all your shooting results, hit zones, reaction time and statistics right on your mobile or tablet!

# 6 mm hardo protects inr

℅

HARDOX 500 SHIELD

6 mm hardox plating protects inner electronics

Electronic unit comunicates with shooter via ligh signals

LED STRIP

### EASY TO FIX

Where weapons are involved, destruction is sometimes inevitable. While the unit is placed in a bulletproof case, we all know accidents do happen. In case your electronic unit gets damaged, you can simply purchase the spare parts and replace them in less than a minute.