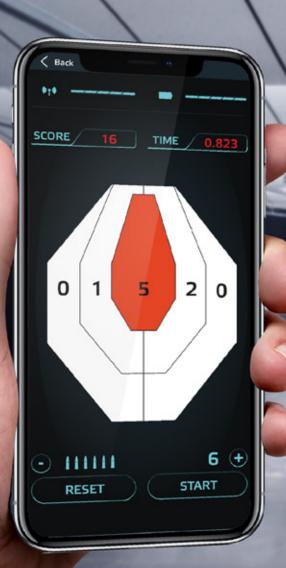

# MULTIPLE ZONE MODE

The application offers various modes for trainings and game-like challenges. The first of them is the Multiple zone mode which randomly assigns the strike zone to the shooter. The zones are indicated with a green LED light accompanied with verbal commands and they have to be hit during a recorded timeframe while the scores are automatically evaluated in real time.

### • CHARLIE!

RESET

4 (+ START

STAY ALERT! Aim and shoot when the app assigns the hit zone.

00

o m

SCORE

OP

00

-0

• REACTION TIME 0.952 sec.

C TRAINSHOT

C TRAINSHOT