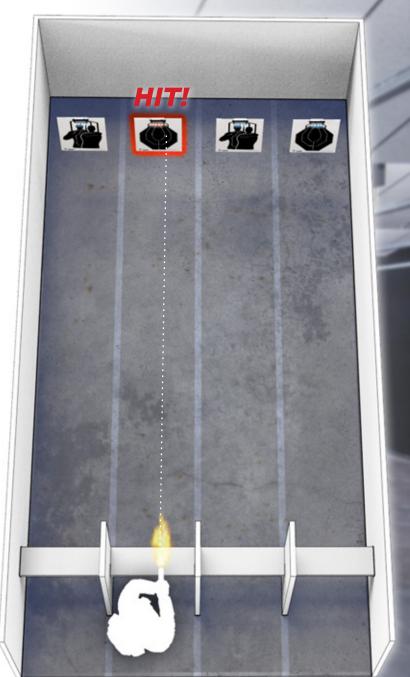

# MULTIPLE ZONE MODE

The application offers various modes for trainings and game-like challenges. The first of them is the Multiple zone mode which randomly assigns the strike zone to the shooter. The zones are indicated with a green LED light accompanied with verbal commands and they have to be hit during a recorded timeframe while the scores are automatically evaluated in real time.

### • CHARLIE!

RESET

4 (+ START

STAY ALERT! Aim and shoot when the app assigns the hit zone.

00

o m

SCORE

OP