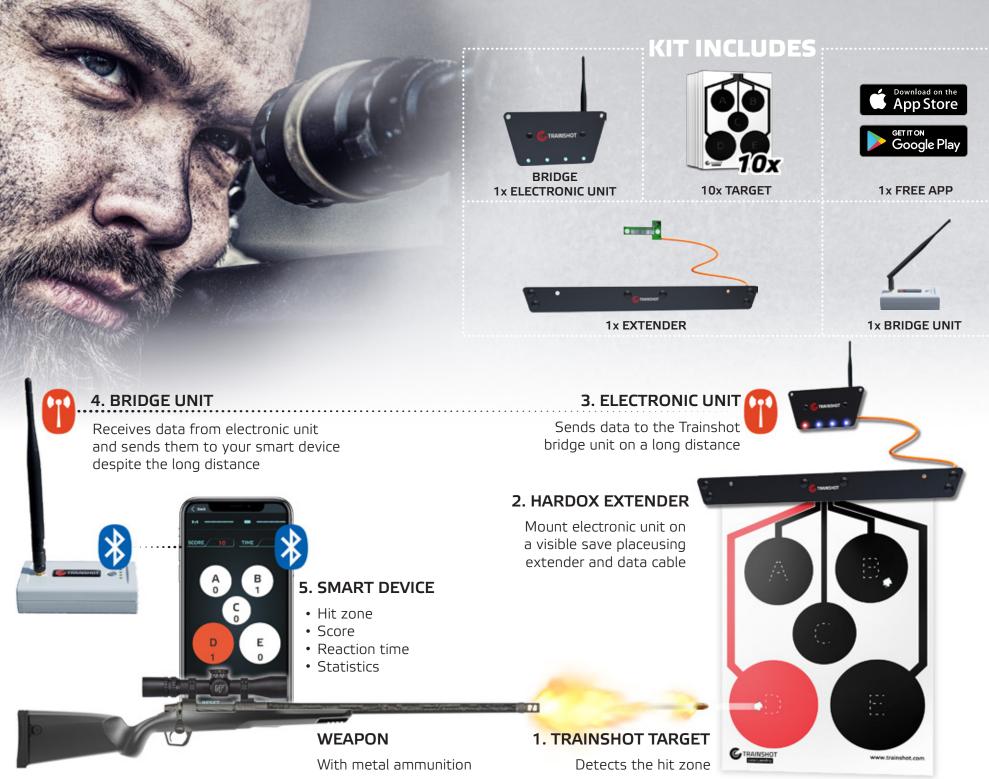

### **BLUETOOTH ANTENNA**

Module includes Bluetooth chip, plastic cap and two screws

# 6 mm hardo protects inr

℅

HARDOX 500 SHIELD

6 mm hardox plating protects inner electronics

Electronic unit comunicates with shooter via ligh signals

LED STRIP