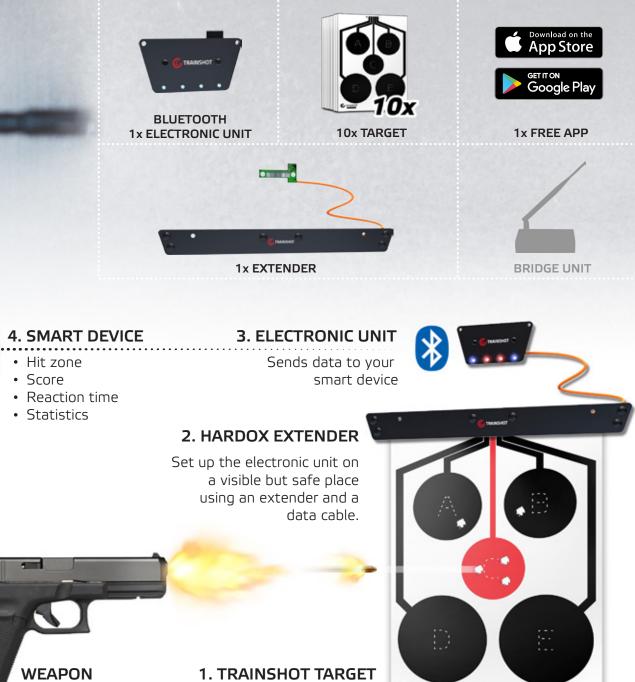

### SIMPLE AND AFFORDABLE

Enter the world of shooting sports with our convenient Trainshot system and start your training effectively.

1'0x

**10x TARGET** 

The starter kit is the basic kit of our Trainshot system available for a remarkably affordable price. Suitable not only for experienced shooters but beginners as well.

It is designed for personal usage, recommended for handguns and shorter distances.

The connection technology is based on Bluetooth but can be upgraded with add-ons from our e-shop.

BLUETOOTH

**1x ELECTRONIC UNIT** 

### **EXTENDER**

As a convenient option for shooting ranges, we offer a metal extender that can be easily mounted on any construction. Its primary function is to protect the unit from getting damaged by holding the target board further from the device. Extender makes target changing process much faster thanks to slide in system. 1.01

в

Е

n

With metal ammunition

The shooting range kit is a convenient solution for shooting ranges and regular shooters who want to avoid the time-consuming manual work around their beloved activity.

The electronic unit is placed above the extender, a bit further from the target, to avoid damages by being out of the hit zone.